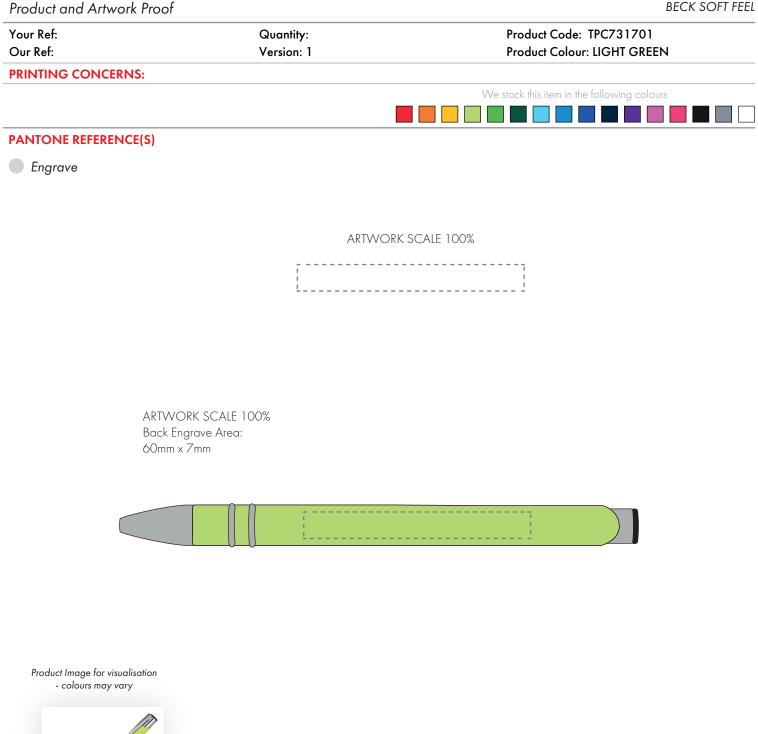

The dashed line is to demonstrate print area and will not appear on your printed item